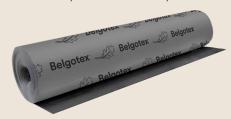

## Belgotex Aqua Performance

Aqua Performance sets the standard for quality in floating floor underlays. At Belgotex, we prioritize indoor air quality, which is why we use only the finest materials to ensure a safe and healthy environment for you and your family. Built to last, Aqua Performance is guaranteed to protect your flooring investment for years to come, featuring an integrated vapour barrier and convenient peel-and-stick tape for easy installation.

ROLL LENGTH 50m ROLL WIDTH

THICKNESS 2mm

WATER VAPOUR DIFFUSION RESISTANCE (SD) >75m

COMPRESSION STRENGTH (CS) 42kPa