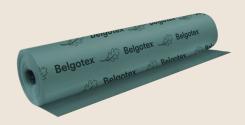

## Belgotex Aqua Elite

Engineered to significantly reduce both reflected footfall and transmitted noise from upper-story traffic, Aqua Elite ensures a serene and peaceful environment below. Whether you're walking softly or bustling around, this underlay keeps your space quiet and comfortable.

ROLL LENGTH

ROLL WIDTH

THICKNESS 2.5mm

WATER VAPOUR DIFFUSION RESISTANCE (SD) >75m

COMPRESSION STRENGTH (CS) 109kPa