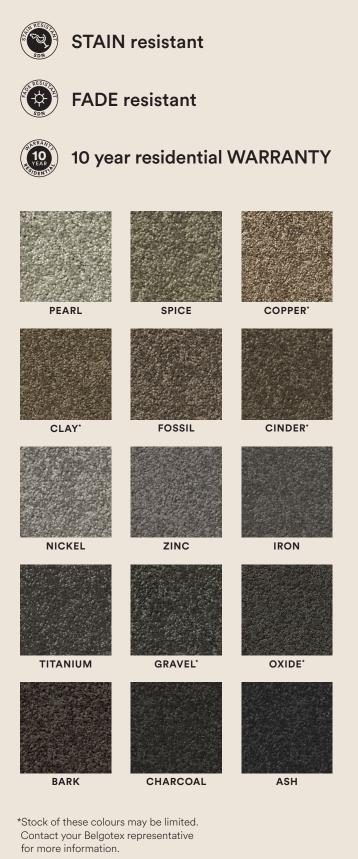

## Empire

Crafting your perfect sanctuary.

Colours shown may vary slightly from the actual product and should be used as a guide only.

| SOLUTION DYED NYLON PILE HEIGHT 10.0mm |                                                        | J                      | <b>YARN WEIGHT</b><br>1200g/m² / 36oz/yd² |  |
|----------------------------------------|--------------------------------------------------------|------------------------|-------------------------------------------|--|
|                                        |                                                        | TOTAL THICKNESS 12.0mm |                                           |  |
| <b>WIDTH</b><br>3.66m Wide             | EXTRA HEAVY DUTY RESIDENTIAL<br>MEDIUM DUTY COMMERCIAL |                        |                                           |  |
| τοιτῦ                                  |                                                        |                        |                                           |  |