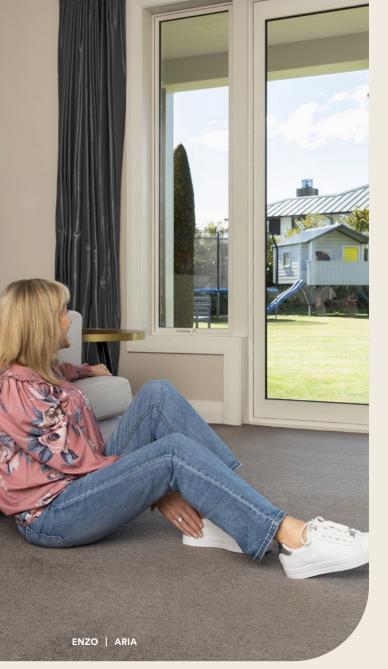

## Enzo

Elegant in its simplicity, Enzo offers a refined foundation for everyday living. With a contemporary palette of soft neutrals and warm tones, this stain-resistant and fade-resistant SDN carpet brings comfort and style to any space, beautifully balancing practicality with modern design.

### 10 year WARRANTY

ARIA

**BARLEY** 

TWILL

ONYX