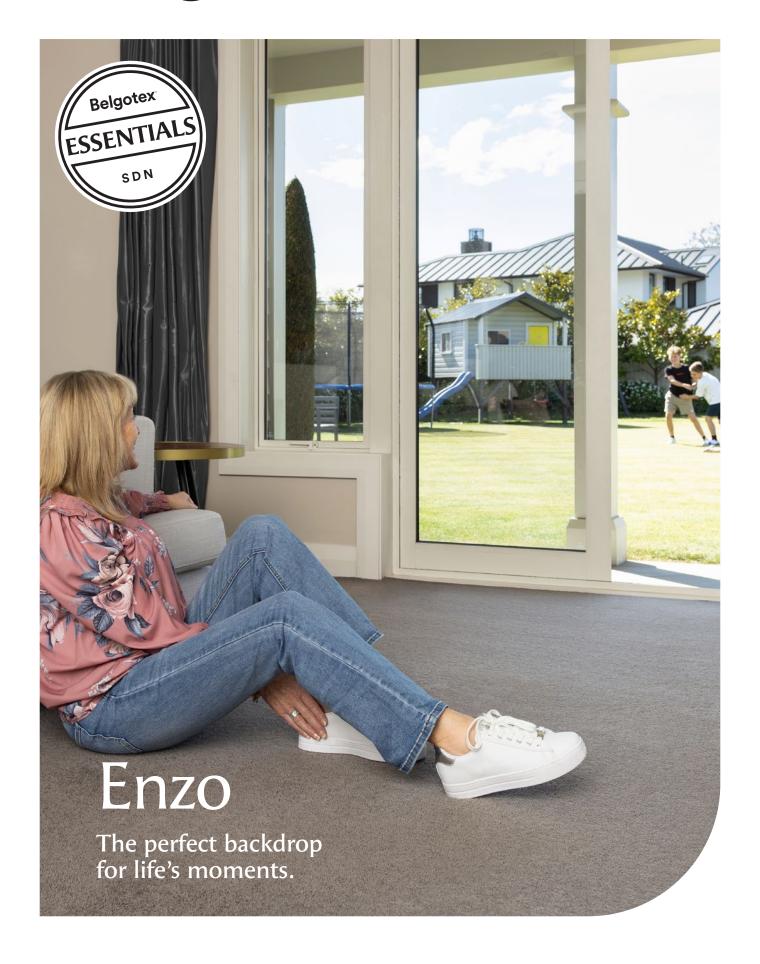

## Enzo

Elegant in its simplicity, Enzo offers a refined foundation for everyday living. With a contemporary palette of soft neutrals and warm tones, this stain-resistant and fade-resistant SDN carpet brings comfort and style to any space, beautifully balancing practicality with modern design.

#### **STAIN** resistant

#### **FADE** resistant