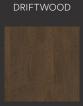

Roll Length 50m | Roll Width 1m | Thickness 2.0mm Water Vapour Diffusion Resistance (SD) > 75m Compression Strength (CS) 42kPa

PURE WALNUT

COCOA BEAN