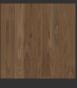

Roll Length 50m | Roll Width 1m | Thickness 2.0mm Water Vapour Diffusion Resistance (SD) > 75m Compression Strength (CS) 42kPa

PURE WALNUT

COCOA BEAN