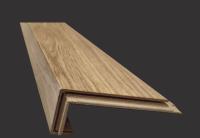

## STAIR NOSING

Our nosing adds the finishing touch to your rooms with steps or stairs, blending with the design you select for your floor.

Length 1810mm | Width 150mm