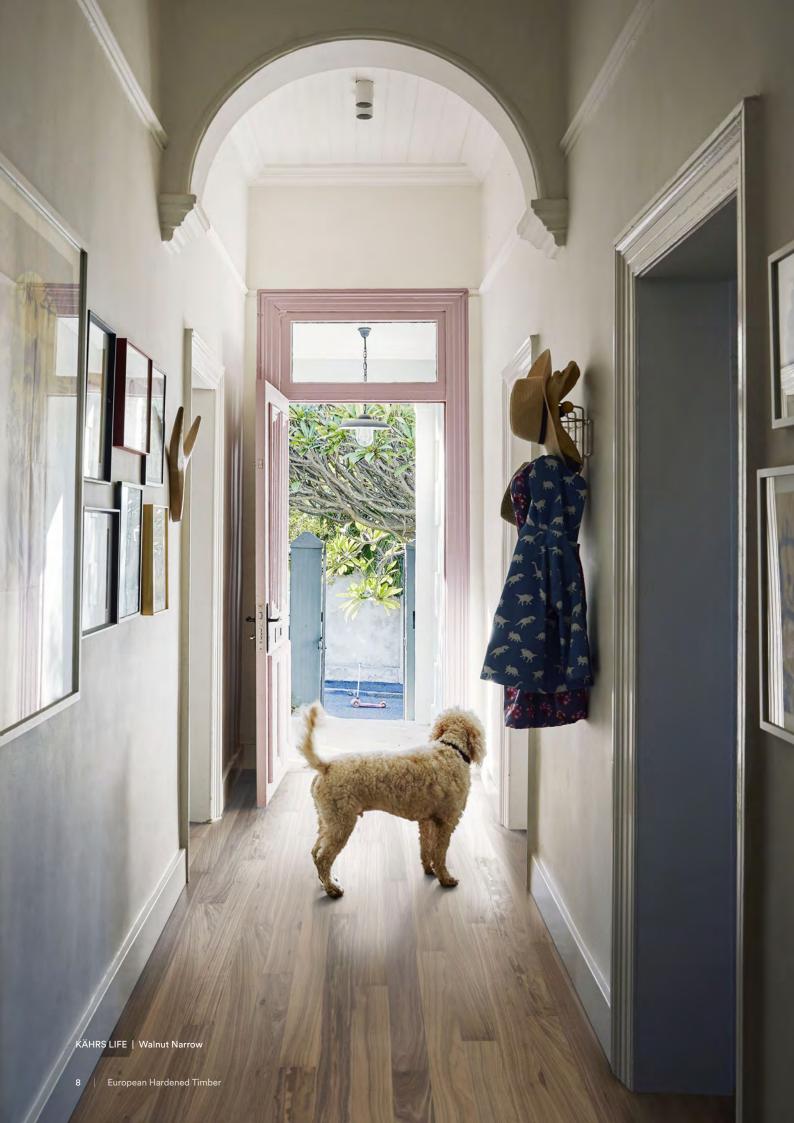

#### **COLOUR SELECTION AVAILABLE IN NEW ZEALAND:**

| <b>Narrow</b> (N) 1225 × 118 × 7mm |              | <b>Wide  W</b> 1810 × 150 × 7mm |              |
|------------------------------------|--------------|---------------------------------|--------------|
| Coconut Cream                      | Whole Grain  | Cocoa Bean                      | Whole Grain  |
| Walnut                             | Driftwood    | Earl Grey                       | Driftwood    |
| Light Suede                        | Butterscotch | Light Suede                     | Butterscotch |
| Pure Oak                           | Faded Black  | Pure Oak                        | Faded Black  |