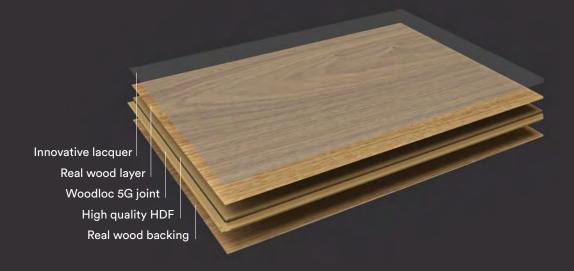

#### MATT LACQUER

The innovative lacquer system makes Kährs Life resistant to wear and tear. The lacquer system is dirt-resistant and provides a surface that is easy to clean since the dirt is not able to penetrate the lacquer.

#### **5G JOINT**

Kährs Life comes with a 5G joint which makes installation fast and easy. On the short side of the board, the 5G locking systems enable simple and fast installation, without the need for any tools. On the long side, the boards are locked in the traditional angling way.

#### **HDF**

Kährs Life has the next generation of high-quality HDF core, providing a stable floor, lasting through variations in humidity and temperature, with good dent and impact resistance.