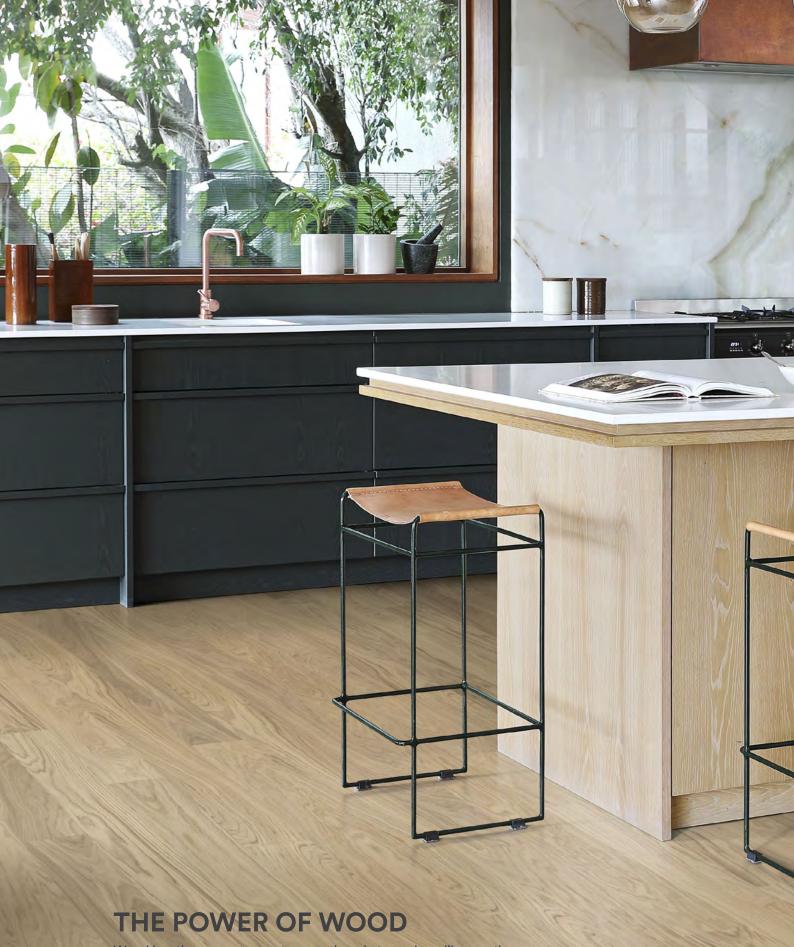

Wood has the power to create warmth and atmosphere like no other flooring material. It can soften a minimalistic interior and add richness to a classic interior design. A light floor reflects the light and creates a feeling of openness, while a darker floor can make the space feel warm and cosy.

KÄHRS LIFE | Whole Grain Wide