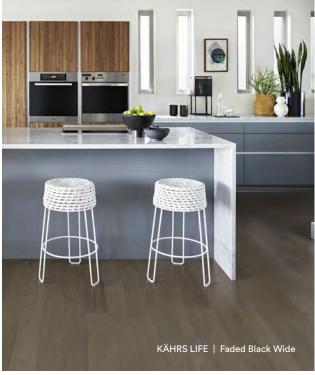

#### **COLOUR SELECTION AVAILABLE IN NEW ZEALAND:**

| <b>Narrow</b> (N) 1225 × 118 × 7mm |              | <b>Wide  W</b> 1810 × 150 × 7mm |              |
|------------------------------------|--------------|---------------------------------|--------------|
| Coconut Cream                      | Whole Grain  | Cocoa Bean                      | Whole Grain  |
| Walnut                             | Driftwood    | Earl Grey                       | Driftwood    |
| Light Suede                        | Butterscotch | Light Suede                     | Butterscotch |
| Pure Oak                           | Faded Black  | Pure Oak                        | Faded Black  |