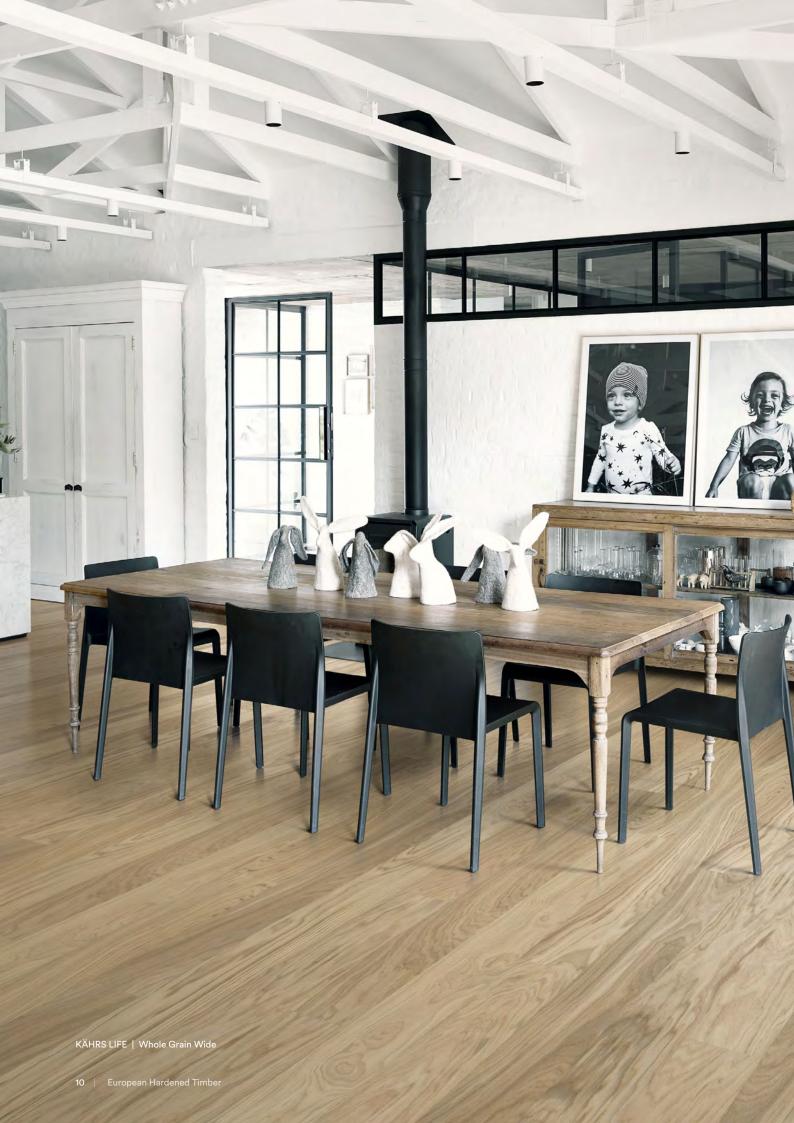

idential warranty. Download care and maintenance instructions at belgotex.co.nz









## 10 MODERN COLOURS IN TWO FORMATS



#### **COLOUR SELECTION AVAILABLE IN NEW ZEALAND:**

| <b>Narrow</b> (N) 1225 × 118 × 7mm |              | <b>Wide  W</b> 1810 × 150 × 7mm |              |
|------------------------------------|--------------|---------------------------------|--------------|
| Coconut Cream                      | Whole Grain  | Cocoa Bean                      | Whole Grain  |
| Walnut                             | Driftwood    | Earl Grey                       | Driftwood    |
| Light Suede                        | Butterscotch | Light Suede                     | Butterscotch |
| Pure Oak                           | Faded Black  | Pure Oak                        | Faded Black  |



### CLEANING AND MAINTENANCE

As with many other products, a certain amount of maintenance is required to keep a floor in good condition. With proper maintenance, your European Hardened Timber floor will retain its beauty for years to come. Light floors, are typically more sensitive to wear-and-tear than dark ones, and therefore require more frequent cleaning and maintenance. Our wood floors are durable and easy to keep clean, but there are some things you need to think about.



#### **KEEP GRAVEL AND SAND OUTSIDE**

The first thing you can do for your wood floor is get a good doormat to clean and dry shoes before coming in. Ideally both in and outside the door.

#### **PUT PROTECTIVE PADS ON FURNITURE**

Put soft pads on the bottom of table and chair legs and keep an eye that they have