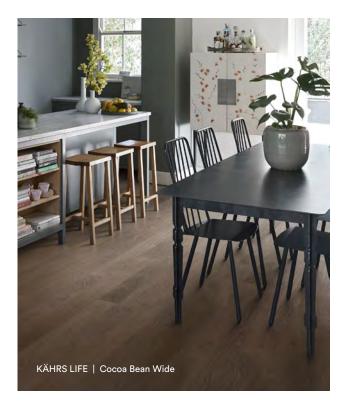

#### **COLOUR SELECTION AVAILABLE IN NEW ZEALAND:**

| <b>Narrow</b> (N) 1225 × 118 × 7mm |              | <b>Wide  W</b> 1810 × 150 × 7mm |              |
|------------------------------------|--------------|---------------------------------|--------------|
| Coconut Cream                      | Whole Grain  | Cocoa Bean                      | Whole Grain  |
| Walnut                             | Driftwood    | Earl Grey                       | Driftwood    |
| Light Suede                        | Butterscotch | Light Suede                     | Butterscotch |
| Pure Oak                           | Faded Black  | Pure Oak                        | Faded Black  |