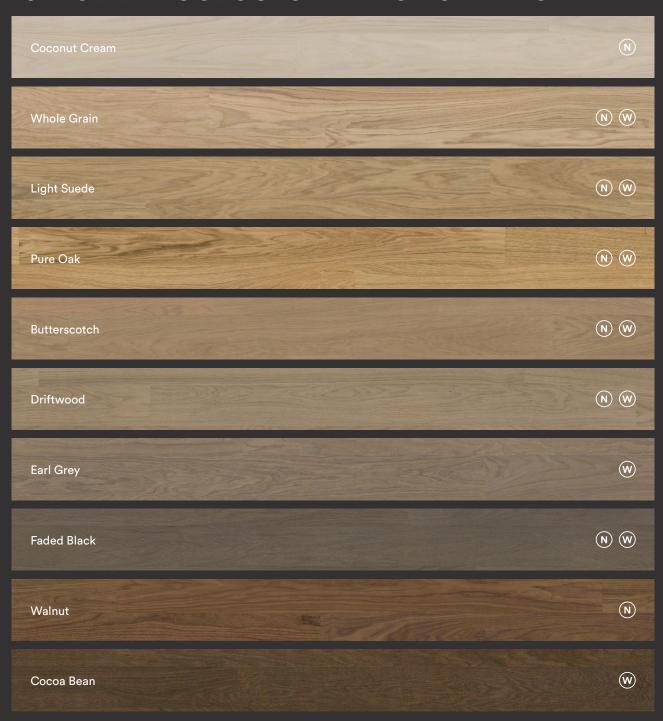

## 10 MODERN COLOURS IN TWO FORMATS

#### **COLOUR SELECTION AVAILABLE IN NEW ZEALAND:**

| <b>Narrow</b> (N) 1225 × 118 × 7mm |              | <b>Wide  W</b> 1810 × 150 × 7mm |              |
|------------------------------------|--------------|---------------------------------|--------------|
| Coconut Cream                      | Whole Grain  | Cocoa Bean                      | Whole Grain  |
| Walnut                             | Driftwood    | Earl Grey                       | Driftwood    |
| Light Suede                        | Butterscotch | Light Suede                     | Butterscotch |
| Pure Oak                           | Faded Black  | Pure Oak                        | Faded Black  |