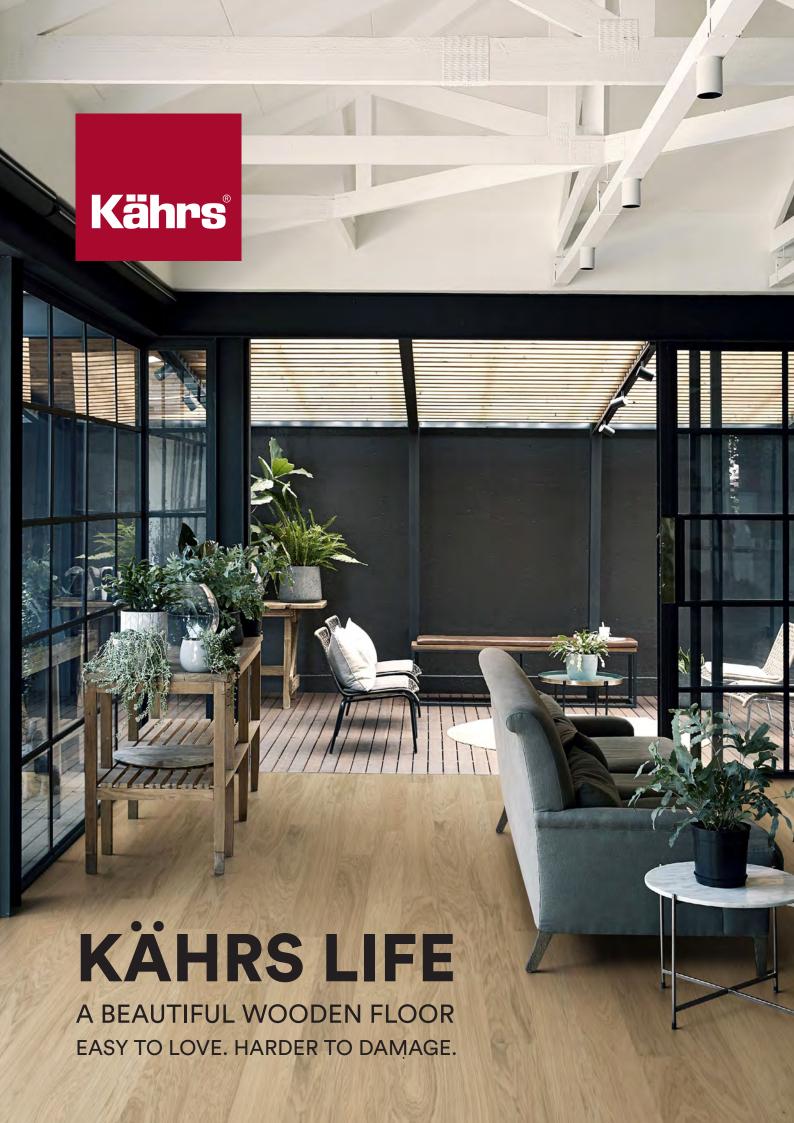

## KÄHRS LIFE

Kährs Life is a durable timber floor constructed to withstand the rigors of real life.

This brochure includes a curated collection of Kährs Life colours and formats available from Belgotex New Zealand.

## A NEW TYPE OF WOODEN FLOOR

We have been working with wood for more than 160 years, driven by a passion to turn the natural beauty of wood into beautiful and sustainable floors. The result has been a world-leading manufacturing position in wood flooring. Seeing a need for a wooden floor with even more durable properties, we applied all our knowledge and expert craftsmanship to create a new type of wooden floor. Now, we are proud to introduce Kährs Life. A real wooden floor. Made to last, every day.