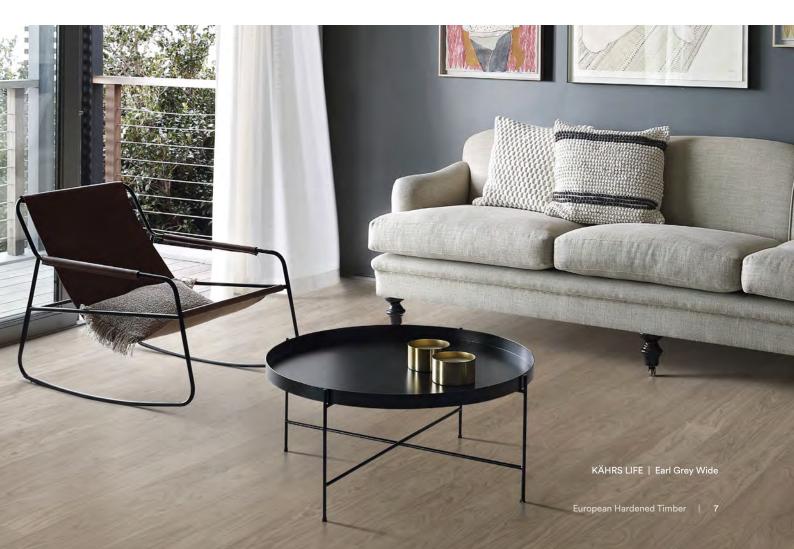

#### **COLOUR SELECTION AVAILABLE IN NEW ZEALAND:**

| <b>Narrow</b> (N) 1225 × 118 × 7mm |              | <b>Wide  W</b> 1810 × 150 × 7mm |              |
|------------------------------------|--------------|---------------------------------|--------------|
| Coconut Cream                      | Whole Grain  | Cocoa Bean                      | Whole Grain  |
| Walnut                             | Driftwood    | Earl Grey                       | Driftwood    |
| Light Suede                        | Butterscotch | Light Suede                     | Butterscotch |
| Pure Oak                           | Faded Black  | Pure Oak                        | Faded Black  |