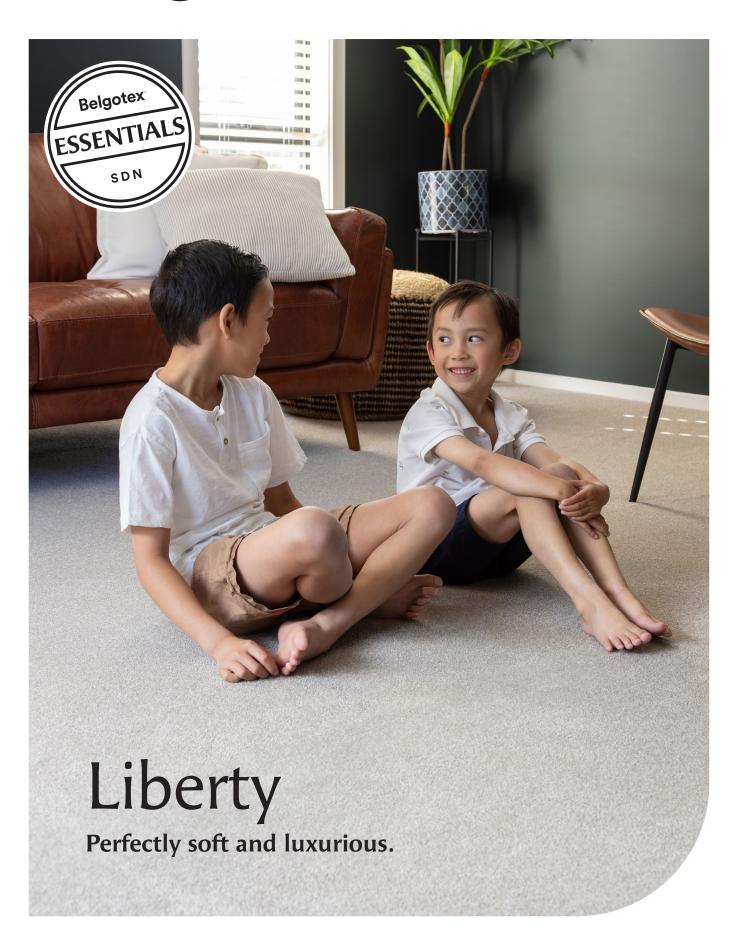

WIDTH 3.66m Wide EXTRA HEAVY DUTY RESIDENTIAL LIGHT COMMERCIAL

Soft and luxurious, Liberty is colourfast, fade and stain resistant. This combination makes it an exceptionally hard-wearing carpet which holds up to the rigors of modern life.