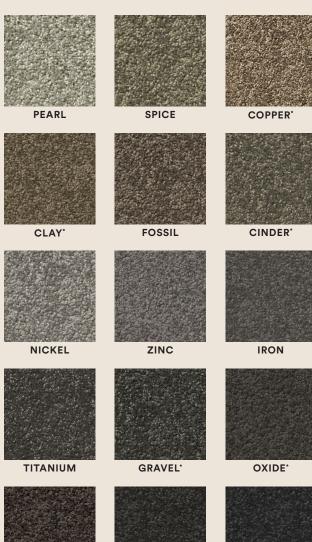

## A world of perfect choices\_

Colours shown may vary slightly from the actual product and should be used as a guide only.

**SOLUTION DYED NYLON** 

YARN WEIGHT 900g/m² / 26.5oz/yd²

PILE HEIGHT 7.5mm

**TOTAL THICKNESS** 9.5mm

WIDTH 3.66m Wide EXTRA HEAVY DUTY RESIDENTIAL LIGHT COMMERCIAL

Soft and luxurious, Liberty is colourfast, fade and stain resistant. This combination makes it an exceptionally hard-wearing carpet which holds up to the rigors of modern life.

## **FADE** resistant

CHARCOAL

**BARK** 

ASH

<sup>\*</sup>Belgotex are dedicated to the care and maintenance of our products. Visit **belgotex.co.nz** for full cleaning and maintenance guidelines.