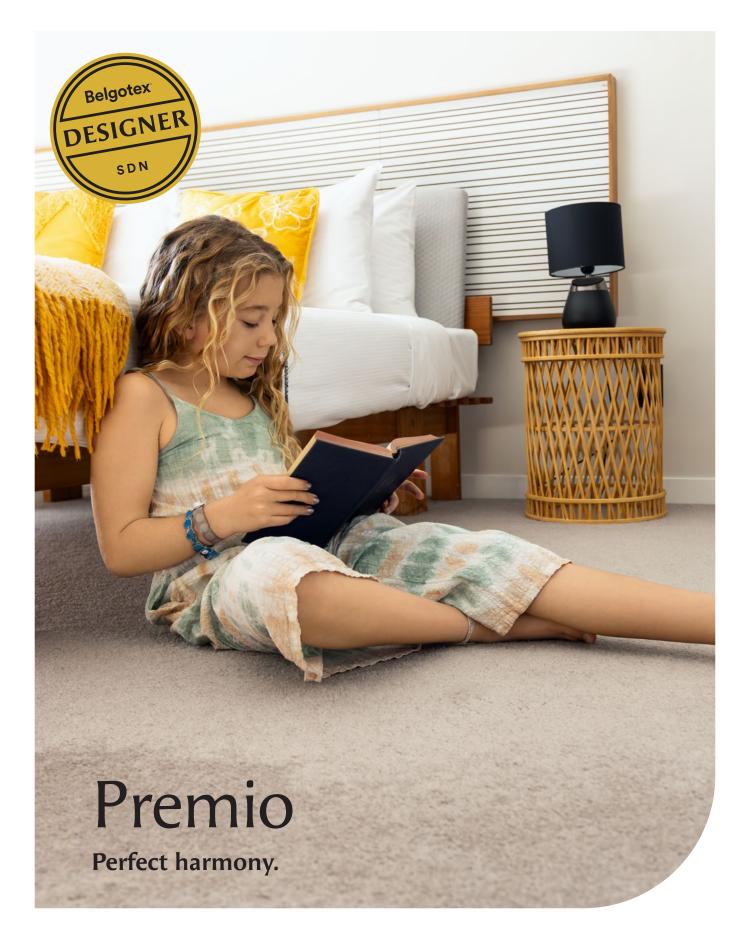

## Premio

One of our plusher SDNs in the collection, Premio delivers exceptional weight and density for a premium underfoot experience. Crafted for performance and elegance, its rich neutrals and designer-led tones are built to last. It is fade-resistant, stain-resistant, and perfect for those who won't compromise on comfort or quality.