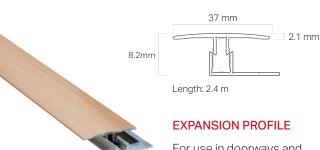

For use in doorways and when the dimensions of the room require it. It is designed to facilitate the expansion and contraction of the floor.