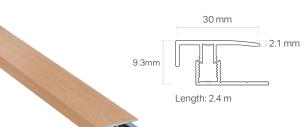

### **ACCESSORIES**

To be used when the installation of your laminate floor incorporates a union with a floor of a different height.

#### **END PROFILE**

To be used when you want to finish off your installation with little or no protrusion. Very useful when finishing against a window or against furniture baseboards or bathroom fixtures.