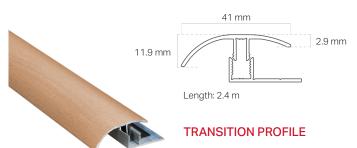

### **ACCESSORIES**

To be used when the installation of your laminate floor incorporates a union with a floor of a different height.