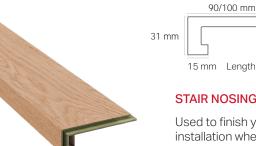

#### STAIR NOSING

Used to finish your installation when there is more than one level in the same room or when it ends in a staircase, which can be completely covered.