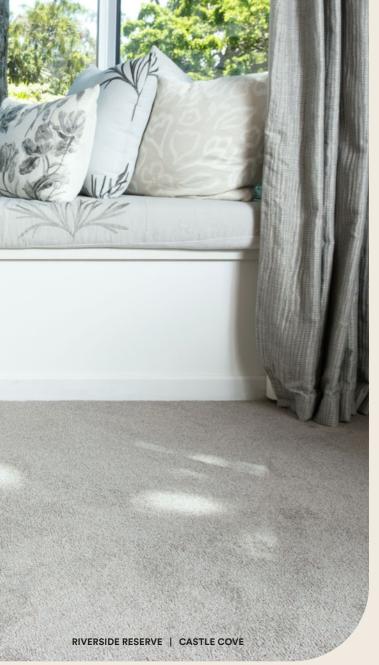

## Riverside Reserve

Incredibly dense and plush, Riverside Reserve is a high-pile, stain and fade-proof solution-dyed nylon carpet crafted for exceptional comfort and elegance, featuring a rich palette of warm, nature-inspired tones that speak to the beauty of New Zealand's unique landscapes.