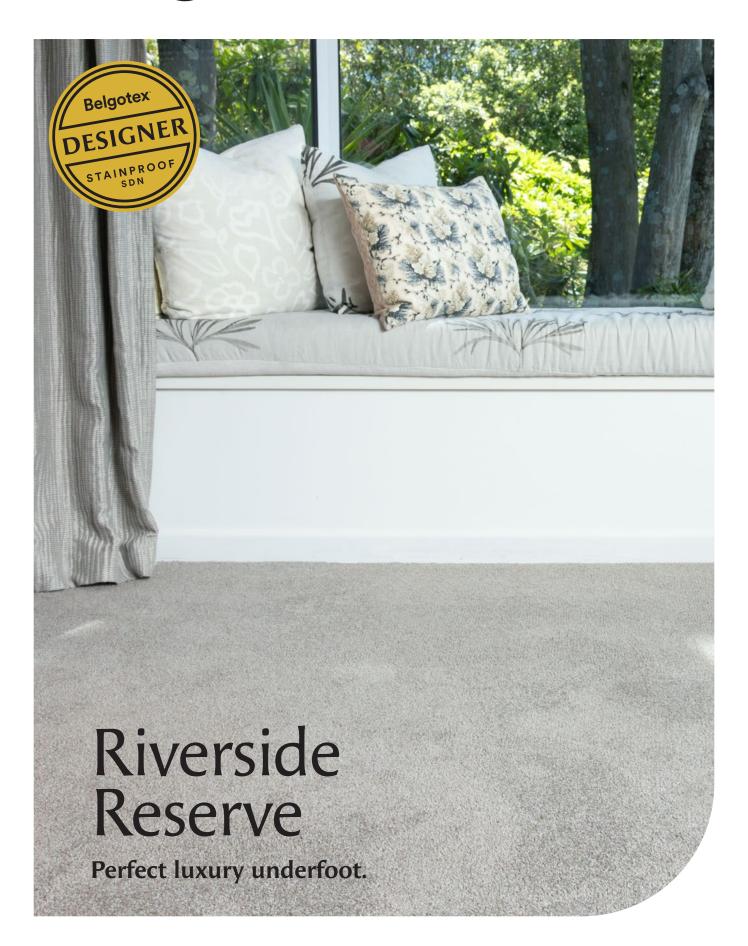

## Riverside Reserve

Incredibly dense and plush, Riverside Reserve is a high-pile, stain and fade-proof solution-dyed nylon carpet crafted for exceptional comfort and elegance, featuring a rich palette of warm, nature-inspired tones that speak to the beauty of New Zealand's unique landscapes.