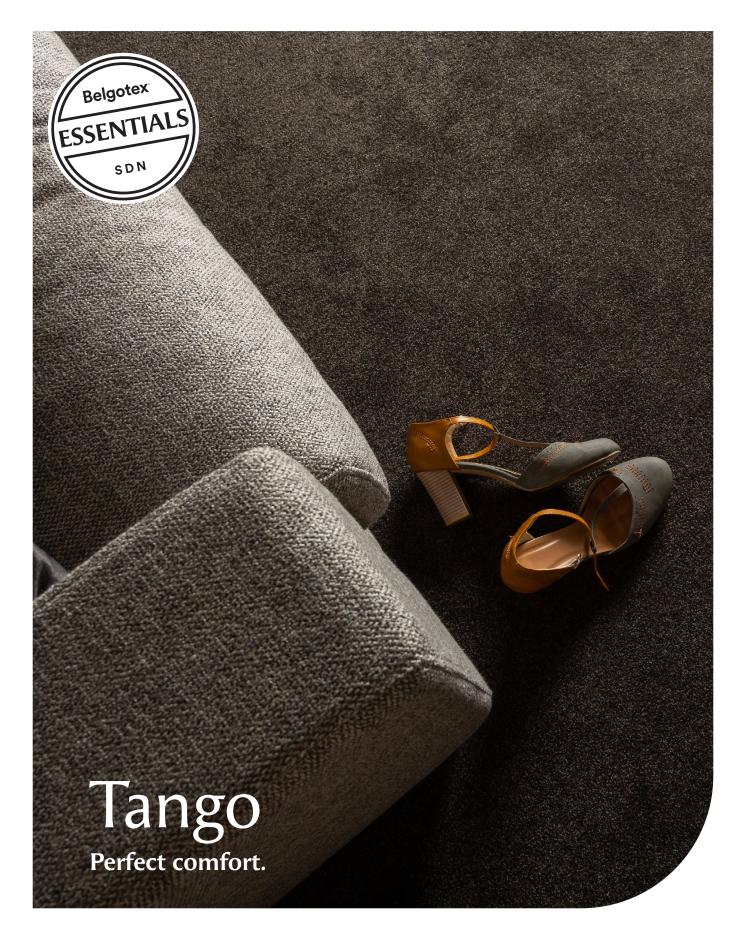

# **Belgotex**<sup>®</sup>

A world of perfect choices\_

Colours shown may vary slightly from the actual product and should be used as a guide only.

Tango is stain proof, fade proof and extra heavy duty, with a huge range of colours and excellent appearance retention which means longer-lasting good looks.