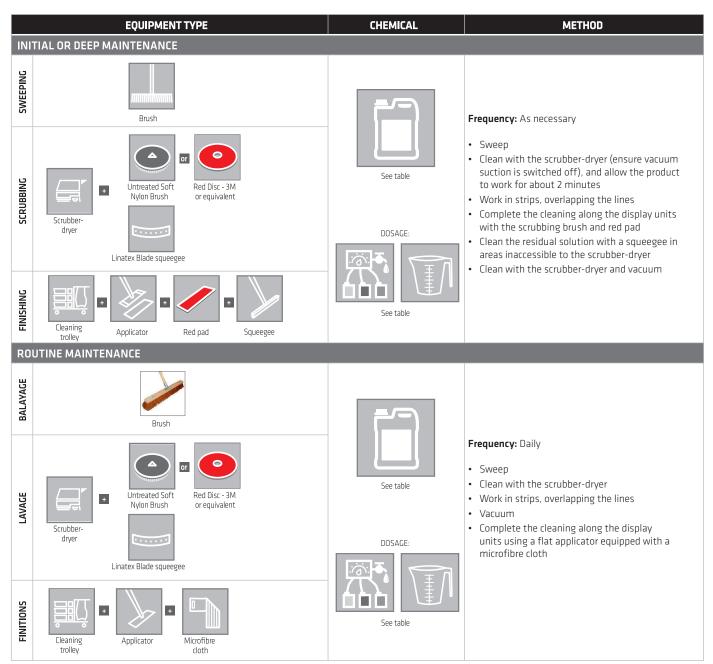

## PREREQUISITES:

- Clean the auto scrubber every day and empty the tank after each use
- Use the correct detergent, to the recommended dilution (follow the manufacturer's guidelines)
- Gerflor recommends the following chemicals; these are alkaline detergents. Gerflor does not guarantee effective cleaning from products not on this list. If products not included on the list are used, a chemical equivalence certificate should be provided.

Note: DO NOT USE TOO MUCH WATER ON THE FLOORING to avoid the risk of water seeping between the tiles