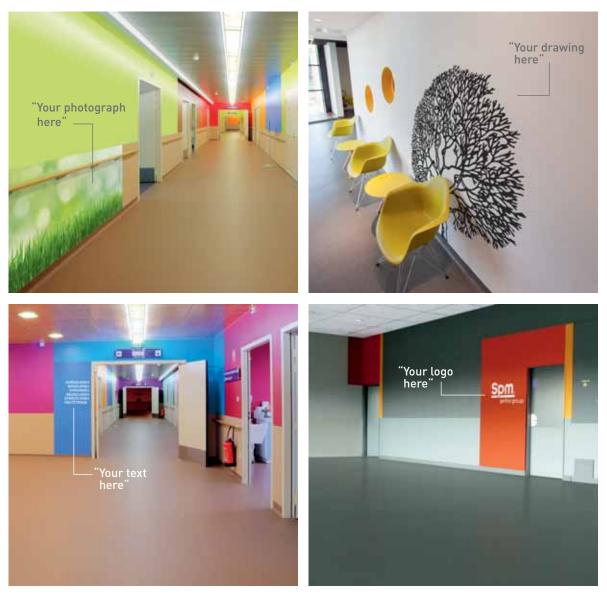

#### Applications

The Decoprint printed panel is the original solution created and developed by SPM to combine customized wall protection (2 mm) and/or decoration (1 mm). We custom-build your protection and/or decoration panel, using digital printing to place your image (photograph, drawing, logo, text, etc.) on the back of the panel, in the requested size.

It is also possible to link images to provide a continuous image. In 2 mm thick, this is the ideal protection to enhance a touch of elegance and originality in buildings looking for aesthetic or signage solutions to cover walls in form.