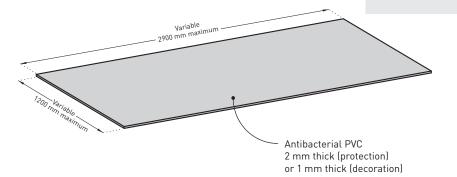

#### Description

- Model: Decoprint protection (2 mm) or decoration (1 mm) panel with customized digital printing
- Height: made-to-measure (maximum 1.20 m)
- Width: made-to-measure (maximum 2.90 m)
- Thicknesses: 2 mm or 1 mm
- Material: Translucent antibacterial and Bs2d0 fire-rated PVC with image printed on the back
- Surface finish: slightly textured ("Optimixt" grain\* in 2 mm or "Velvet" grain in 1 mm)
- Fixing: adhesive bonding with SPM acrylic glue or SPM universal mastic glue. Joints between panels can be made using silicone joints or PVC welding rods, colour matched to the range.
- Colours: translucent for customization.

#### Specification

• Description: protection (2 mm) or decoration (1 mm) panel with customized digital printing (Decoprint as manufactured by SPM) from translucent antibacterial PVC achieving Bs2d0 fire rating with images printed on the back. The surface is slightly textured ("Optimixt" grain in 2 mm or "Velvet" grain in 1 mm as manufactured by SPM). Its maximum height is 1.20 m and its maximum length is 2.90 m and 2 mm thick (protection) or 1 mm thick (decoration). • Environment: no heavy metals and no substance potentially subjected to any REACH restriction are used in its manufacture, nor PBT/BPA. The calcium-zinc thermal stabilisation process is used. The emission level of volatile substance in inside air has been tested according to ISO 16000-6 and is very low (A+) according to the French regulation (23 March 2011 nr 2011-321 Decree and 19 April 2011 Order). 100% of the product are recyclable. • Colours: customized and selected by architects\*\*