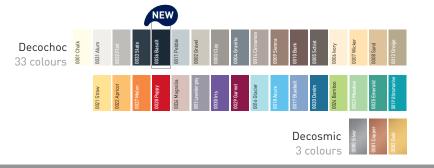

### Description

• Description: 4 one-colour standard protection and covering masks

DECOCHOC / DECOSMIC PROTECTION AND COVERING PANELS

- Cut-to-size Decochoc or Decosmic panel.
- Thickness: 2 mm
- Material: antibacterial and Bs2d0 fire-rated PVC, solid colour.
- Surface finish: slightly textured
- Fixing: adhesive bonding with SPM acrylic glue or SPM universal mastic glue
- Colours:
- 33 standard for Decochoc - 3 for Decosmic