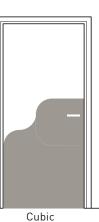

### Description

• Description: 4 one-colour standard protection and covering masks

DECOCHOC / DECOSMIC PROTECTION AND COVERING PANELS

- Cut-to-size Decochoc or Decosmic panel.
- Thickness: 2 mm
- Material: antibacterial and Bs2d0 fire-rated PVC, solid colour.
- Surface finish: slightly textured
- Fixing: adhesive bonding with SPM acrylic glue or SPM universal mastic glue
- Colours:
- 33 standard for Decochoc - 3 for Decosmic

## Specification

- Description: 2 mm thick half-height decorative one colour door protection (Iron, Wave, Mountain or Cubic masks as manufactured by SPM) from rigid and antibacterial PVC achieving Bs2d0 fire rating with solid colour and slightly textured surface.
- Environment: no heavy metals and no substance potentially subjected to any REACH restriction are used in its manufacture, nor PBT/BPA. The calcium-zinc thermal stabilisation process is used. The emission level of volatile substance in inside air has been tested according to ISO 16000-6 and is very low (A+) according to the French regulation (23 March 2011 nr 2011-321 Decree and 19 April 2011 Order). 100% of the product are recyclable.
  Colour: selected by architects from manufacturer's
- Colour: selected by architects from manufacturer's standard range.
   Installation method, glue as non-manufacturer's
- Installation method: glue as per manufacturer's instructions.