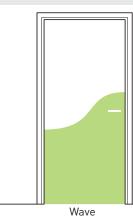

## Specification

- Description: 2 mm thick half-height decorative one colour door protection (Iron, Wave, Mountain or Cubic masks as manufactured by SPM) from rigid and antibacterial PVC achieving Bs2d0 fire rating with solid colour and slightly textured surface.
- Environment: no heavy metals and no substance potentially subjected to any REACH restriction are used in its manufacture, nor PBT/BPA. The calcium-zinc thermal stabilisation process is used. The emission level of volatile substance in inside air has been tested according to ISO 16000-6 and is very low (A+) according to the French regulation (23 March 2011 nr 2011-321 Decree and 19 April 2011 Order). 100% of the product are recyclable.
  Colour: selected by architects from manufacturer's
- Colour: selected by architects from manufacturer's standard range.
   Installation method, glue as non-manufacturer's
- Installation method: glue as per manufacturer's instructions.