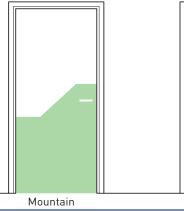

## Specification

- Description: 2 mm thick half-height decorative one colour door protection (Iron, Wave, Mountain or Cubic masks as manufactured by SPM) from rigid and antibacterial PVC achieving Bs2d0 fire rating with solid colour and slightly textured surface.
- Environment: no heavy metals and no substance potentially subjected to any REACH restriction are used in its manufacture, nor PBT/BPA. The calcium-zinc thermal stabilisation process is used. The emission level of volatile substance in inside air has been tested according to ISO 16000-6 and is very low (A+) according to the French regulation (23 March 2011 nr 2011-321 Decree and 19 April 2011 Order). 100% of the product are recyclable.
  Colour: selected by architects from manufacturer's
- Colour: selected by architects from manufacturer's standard range.
   Installation method, glue as non-manufacturer's
- Installation method: glue as per manufacturer's instructions.