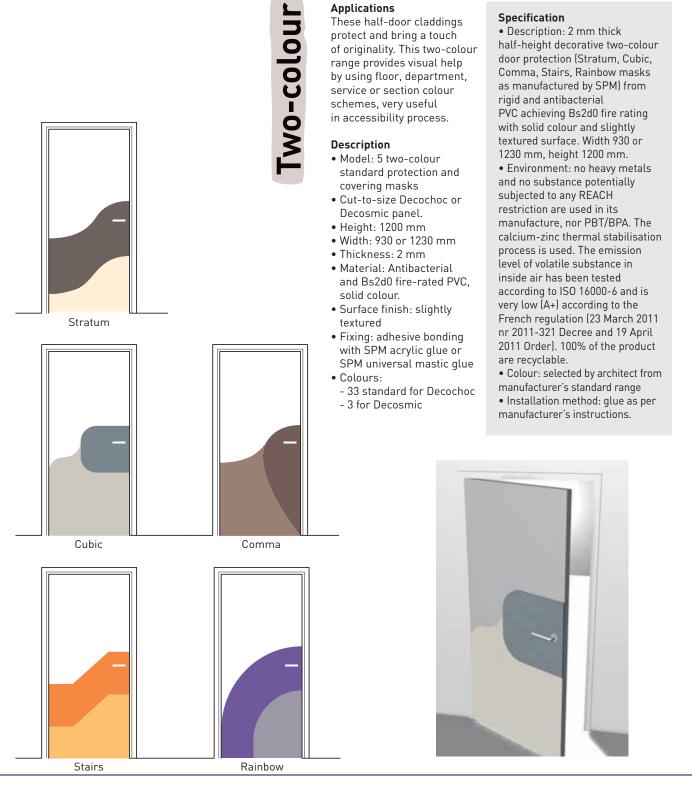

# Applications

These cutouts provide half-height protection and decoration for doors. Ideal for use in corridors in public buildings: hospitals, restaurants, hotels... Shapes and colours make easier the location of different doors: rooms, staff rooms, technical premises, etc.

### Description

• Description: 4 one-colour standard protection and covering masks

DECOCHOC / DECOSMIC PROTECTION AND COVERING PANELS

- Cut-to-size Decochoc or Decosmic panel.
- Thickness: 2 mm
- Material: antibacterial and Bs2d0 fire-rated PVC, solid colour.
- Surface finish: slightly textured
- Fixing: adhesive bonding with SPM acrylic glue or SPM universal mastic glue
- Colours:
- 33 standard for Decochoc - 3 for Decosmic

## Specification

- Description: 2 mm thick half-height decorative one colour door protection (Iron, Wave, Mountain or Cubic masks as manufactured by SPM) from rigid and antibacterial PVC achieving Bs2d0 fire rating with solid colour and slightly textured surface.
- Environment: no heavy metals and no substance potentially subjected to any REACH restriction are used in its manufacture, nor PBT/BPA. The calcium-zinc thermal stabilisation process is used. The emission level of volatile substance in inside air has been tested according to ISO 16000-6 and is very low (A+) according to the French regulation (23 March 2011 nr 2011-321 Decree and 19 April 2011 Order). 100% of the product are recyclable.
  Colour: selected by architects from manufacturer's
- Colour: selected by architects from manufacturer's standard range.
   Installation method, glue as non-manufacturer's
- Installation method: glue as per manufacturer's instructions.