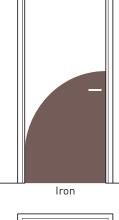

## Specification

- Description: 2 mm thick half-height decorative one colour door protection (Iron, Wave, Mountain or Cubic masks as manufactured by SPM) from rigid and antibacterial PVC achieving Bs2d0 fire rating with solid colour and slightly textured surface.
- Environment: no heavy metals and no substance potentially subjected to any REACH restriction are used in its manufacture, nor PBT/BPA. The calcium-zinc thermal stabilisation process is used. The emission level of volatile substance in inside air has been tested according to ISO 16000-6 and is very low (A+) according to the French regulation (23 March 2011 nr 2011-321 Decree and 19 April 2011 Order). 100% of the product are recyclable.
  Colour: selected by architects from manufacturer's
- Colour: selected by architects from manufacturer's standard range.
   Installation method, glue as non-manufacturer's
- Installation method: glue as per manufacturer's instructions.