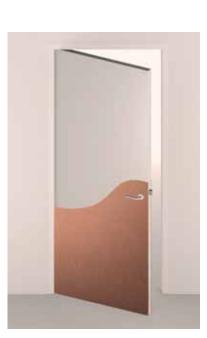

# Applications

These cutouts provide half-height protection and decoration for doors. Ideal for use in corridors in public buildings: hospitals, restaurants, hotels... Shapes and colours make easier the location of different doors: rooms, staff rooms, technical premises, etc.

### Description

• Description: 4 one-colour standard protection and covering masks

DECOCHOC / DECOSMIC PROTECTION AND COVERING PANELS

- Cut-to-size Decochoc or Decosmic panel.
- Thickness: 2 mm
- Material: antibacterial and Bs2d0 fire-rated PVC, solid colour.
- Surface finish: slightly textured
- Fixing: adhesive bonding with SPM acrylic glue or SPM universal mastic glue
- Colours:
- 33 standard for Decochoc - 3 for Decosmic

## Specification

- Description: 2 mm thick half-height decorative one colour door protection (Iron, Wave, Mountain or Cubic masks as manufactured by SPM) from rigid and antibacterial PVC achieving Bs2d0 fire rating with solid colour and slightly textured surface.
- Environment: no heavy metals and no substance potentially subjected to any REACH restriction are used in its manufacture, nor PBT/BPA. The calcium-zinc thermal stabilisation process is used. The emission level of volatile substance in inside air has been tested according to ISO 16000-6 and is very low (A+) according to the French regulation (23 March 2011 nr 2011-321 Decree and 19 April 2011 Order). 100% of the product are recyclable.
  Colour: selected by architects from manufacturer's
- Colour: selected by architects from manufacturer's standard range.
   Installation method, glue as non-manufacturer's
- Installation method: glue as per manufacturer's instructions.