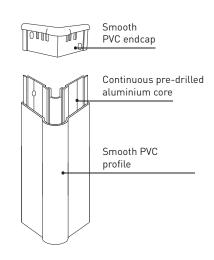

#### **Description**

- Model: Cornea corner protector with strip on aluminium core
- Angle: 90°
- Wing width: 60 mm (internal measurement)
- Thickness: 2.5 mm
- Length: 1.30 m, 2.00 m or 4.00 m
- Material: antibacterial and Bs2d0 fire-rated PVC, solid colour
- Surface finish: smooth
- Fixing system: continuous pre-drilled aluminium core
- Colours: 31 standard

### **Specification**

- Description: 90° corner protector on aluminium core (Cornea as manufactured by SPM) from smooth and antibacterial PVC, 2.5 mm thick, achieving Bs2d0 fire rating with solid colour. A protective film is specified to minimise cleaning before acceptance. Wings are 45 mm wide (internal measurement) and snap-fix onto a continuous pre-drilled aluminium core. The corner protector is finished with a smooth PVC endcap.
- Environment: no heavy metals and no substance potentially subjected to any REACH restriction are used in its manufacture, nor PBT/BPA. The calcium-zinc thermal stabilisation process is used. The emission level of volatile substance in inside air has been tested according to ISO 16000-6 and is very low (A+) according to the French regulation (23 March 2011 nr 2011-321 Decree and 19 April 2011 Order). 100% of the product are recyclable.
- Colour: selected by architects from manufacturer's standard range. The endcap colours are the same as the profile of the corner protector.
- Installation method: snap-fixes onto continuous pre-drilled aluminium core screwed to the wall.