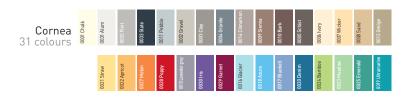

#### **Description**

- Model: Cornea corner protector with strip on aluminium core
- Angle: 90°
- Wing width: 60 mm (internal measurement)
- Thickness: 2.5 mm
- Length: 1.30 m, 2.00 m or 4.00 m
- Material: antibacterial and Bs2d0 fire-rated PVC, solid colour
- Surface finish: smooth
- Fixing system: continuous pre-drilled aluminium core
- Colours: 31 standard

### **Specification**

- Description: 90° corner protector on aluminium core (Cornea as manufactured by SPM) from smooth and antibacterial PVC, 2.5 mm thick, achieving Bs2d0 fire rating with solid colour. A protective film is specified to minimise cleaning before acceptance. Wings are 45 mm wide (internal measurement) and snap-fix onto a continuous pre-drilled aluminium core. The corner protector is finished with a smooth PVC endcap.
- Environment: no heavy metals and no substance potentially subjected to any REACH restriction are used in its manufacture, nor PBT/BPA. The calcium-zinc thermal stabilisation process is used. The emission level of volatile substance in inside air has been tested according to ISO 16000-6 and is very low (A+) according to the French regulation (23 March 2011 nr 2011-321 Decree and 19 April 2011 Order). 100% of the product are recyclable.
- Colour: selected by architects from manufacturer's standard range. The endcap colours are the same as the profile of the corner protector.
- Installation method: snap-fixes onto continuous pre-drilled aluminium core screwed to the wall.