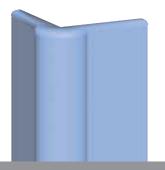

## 90° CORNER PROTECTOR ON ALUMINIUM CORE

## **Applications**

Efficient protection for 90° angles exposed to heavy impact from trolleys and carts. A unique rounded spine makes corners harmless. Recommended for corridors and entrances to hospitals, clinics, laboratories, kitchens, schools, supermarkets.

#### **Description**

- Model: Cornea corner protector with strip on aluminium core
- Angle: 90°
- Wing width: 60 mm (internal measurement)
- Thickness: 2.5 mm
- Length: 1.30 m, 2.00 m or 4.00 m
- Material: antibacterial and Bs2d0 fire-rated PVC, solid colour
- Surface finish: smooth
- Fixing system: continuous pre-drilled aluminium core
- Colours: 31 standard