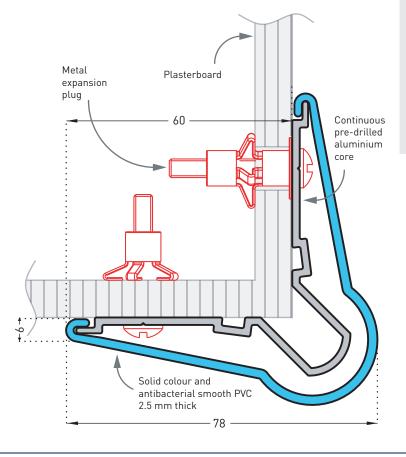

#### **Description**

- Model: Cornea corner protector with strip on aluminium core
- Angle: 90°
- Wing width: 60 mm (internal measurement)
- Thickness: 2.5 mm
- Length: 1.30 m, 2.00 m or 4.00 m
- Material: antibacterial and Bs2d0 fire-rated PVC, solid colour
- Surface finish: smooth
- Fixing system: continuous pre-drilled aluminium core
- Colours: 31 standard

### **Specification**

- Description: 90° corner protector on aluminium core (Cornea as manufactured by SPM) from smooth and antibacterial PVC, 2.5 mm thick, achieving Bs2d0 fire rating with solid colour. A protective film is specified to minimise cleaning before acceptance. Wings are 45 mm wide (internal measurement) and snap-fix onto a continuous pre-drilled aluminium core. The corner protector is finished with a smooth PVC endcap.
- Environment: no heavy metals and no substance potentially subjected to any REACH restriction are used in its manufacture, nor PBT/BPA. The calcium-zinc thermal stabilisation process is used. The emission level of volatile substance in inside air has been tested according to ISO 16000-6 and is very low (A+) according to the French regulation (23 March 2011 nr 2011-321 Decree and 19 April 2011 Order). 100% of the product are recyclable.
- Colour: selected by architects from manufacturer's standard range. The endcap colours are the same as the profile of the corner protector.
- Installation method: snap-fixes onto continuous pre-drilled aluminium core screwed to the wall.