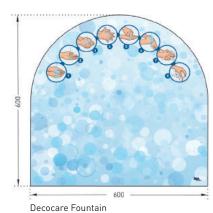

## Description

- Model: Decocare hand hygiene panel
- Dimensions: Classic: 600 x 400 mm Fountain: 600 x 600 mm Made-to-measure
- Thickness: 1 mm
- Material: translucent antibacterial Bs2d0 firerated PVC with image printed on the back
- Surface finish: slightly textured ("Velvet" grain)
- Fixing: adhesive bonding with SPM acrylic glue or SPM universal mastic glue.
- Colours: 2 standard models Option: customization

## **Specification**

- Description: hand hygiene panel, classic or fountain shape (Decocare as manufactured by SPM) from translucent antibacterial PVC achieving Bs2d0 fire rating with image printed on the back. Its surface is slightly textured ("Velvet" grain as manufactured by SPM). Its width is 600 mm, its height is 400 mm (classic) or 600 mm (fountain) and its thickness is 1 mm.
- Environment: no heavy metals and no substance potentially subjected to any REACH restriction are used in its manufacture, nor PBT/BPA. The calcium-zinc thermal stabilisation process is used. The emission level of volatile substance in inside air has been tested according to ISO 16000-6 and is very low (A+) according to the French regulation (23 March 2011 nr 2011-321 Decree and 19 April 2011 Order). 100% of the product are recyclable.
- Colour: selected by architects from manufacturer's standard range. Customized on request.
- Installation method: glue, as per manufacturer's instructions.