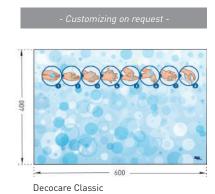

## Description

- Model: Decocare hand hygiene panel
- Dimensions: Classic: 600 x 400 mm Fountain: 600 x 600 mm Made-to-measure
- Thickness: 1 mm
- Material: translucent antibacterial Bs2d0 firerated PVC with image printed on the back
- Surface finish: slightly textured ("Velvet" grain)
- Fixing: adhesive bonding with SPM acrylic glue or SPM universal mastic glue.
- Colours: 2 standard models Option: customization

## **Specification**

- Description: hand hygiene panel, classic or fountain shape (Decocare as manufactured by SPM) from translucent antibacterial PVC achieving Bs2d0 fire rating with image printed on the back. Its surface is slightly textured ("Velvet" grain as manufactured by SPM). Its width is 600 mm, its height is 400 mm (classic) or 600 mm (fountain) and its thickness is 1 mm.
- Environment: no heavy metals and no substance potentially subjected to any REACH restriction are used in its manufacture, nor PBT/BPA. The calcium-zinc thermal stabilisation process is used. The emission level of volatile substance in inside air has been tested according to ISO 16000-6 and is very low (A+) according to the French regulation (23 March 2011 nr 2011-321 Decree and 19 April 2011 Order). 100% of the product are recyclable.
- Colour: selected by architects from manufacturer's standard range. Customized on request.
- Installation method: glue, as per manufacturer's instructions.