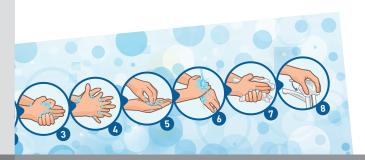

## **Applications**

Decocare hand hygiene panels combine a public health message with effective protection of the walls above sinks.

The educational pictograms are easy to understand and encourage good hand hygiene in order to limit the spread of hand-borne germs.

The panels provide decorative wall protection and can be installed in all wet rooms to spell out the hand washing routine. They can also be customized with your logo or other text.